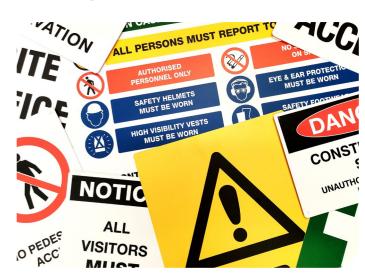

## **DANGER SIGNAGE**

These signs are designed to provide a warning i.e. when there is potential hazard or hazardous condition that could potentially be life-threatening. The word 'Danger' is featured prominently inside a red oval inside a black rectangle.

## **MANDATORY** SIGNAGE

These signs are designed to specify an instruction that must be carried out. Pictograms/symbols are depicted in white on a blue circular background. Wording, if required is in black lettering.

## **PROHIBITION SIGNAGE**

These signs specify behaviour or actions that are not permitted. The annulus and slash are depicted in red over the symbol of the action in black. Wording, if required is in black.

## **EMERGENCY SIGNAGE**

These signs indicate the location of, or direction to emergency related facilities. White symbol/ text on green background.

300mm x 450mm

450mm x 300mm

## WARNING SIGNAGE

These signs warn of hazards or a hazardous condition that is unlikely to be life-threatening. The hazard symbol is black on a yellow background with a triangle around the hazard symbol. Wording if required is black.

## **GENERAL SIGNAGE**

General signage encompasses a broad category of signs, designed to convey various types of information that isn't necessarily specific to any one situation or location, but are intended to provide useful guidance. These signs are prevalent in many settings, including public spaces and commercial areas.