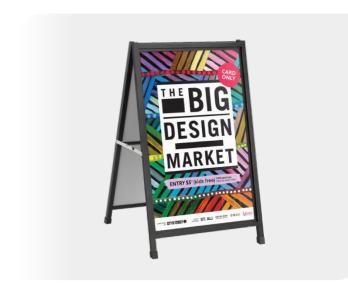

## A-FRAMES

These handy, high impact signs are a low maintenance yet eye-catching outdoor display. Ideal for roadside or footpath advertising. Our A-frames are perfect in high traffic areas where larger promotional advertising just

Available in the following sizes:

- 600mm x 450mm
- 600mm x 600mm
- 600mm x 900mm
- 900mm x 1200mm