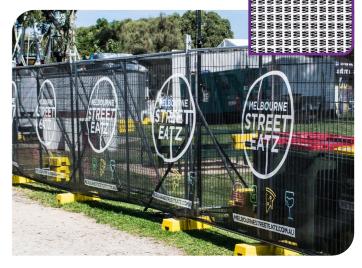

# CROWD CONTROL BARRIER COVERINGS

Crowd control barriers (CCB's) are essential for safe crowd management, but can sometimes detract from the overall aesthetic of your event. Elevate your event experience with our range of signage options for standard crowd control barriers. Enhance the look of your event and boost brand awareness with our variety of signage solutions.

## CROWD CONTROL BARRIER SLIPS

Create instant brand awareness and impact taking your events to the next level with our fully printed CCB's. These are a vital tool for safe crowd management but can be unsightly to the overall aesthetic of your event. Made from super durable Polymesh material, they come with VELCRO straps and eyelets for a snug, secure fit and simple installation. Being double sided there are no restrictions on colour, plus we use UV stabilised inks and materials, so your slips will remain vivid as well as durable. Grab yours today!