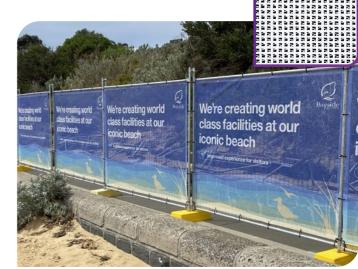

## 50% BLOCK OUT MESH BANNER

Our 50% block out mesh banner offers the lowest wind resistance in our mesh banner range. With its open weave, it allows 50% airflow while still ensuring your logos and images stand out. Ideal for construction sites exposed to high winds and open areas, it's the safest choice for scaffolding, temporary fence, or even between fence poles. By reducing the load on the structure, it's perfect for windy construction sites or events in open areas prone to high winds. If you need a durable, wind-resistant solution, our 50% block out mesh banner is an excellent option.

#### **USAGE**

- · Construction site fencing
- Events
- Personalised custom banners
- Scaffolding

### MAXIMUM SIZE

Available up to 5m high x 50m long roll (cut to size)

#### **SPECS**

Print surface 50%, Threadcount 6x6, Weight 220gsm

| PRINT SURF | ACE AREA |     |     |      |
|------------|----------|-----|-----|------|
| 0%         | 25%      | 50% | 75% | 100% |
| AIRFLOW    |          |     |     |      |
| 0%         | 25%      | 50% | 75% | 100% |
| DURABILITY | /        |     |     |      |
|            |          |     |     |      |