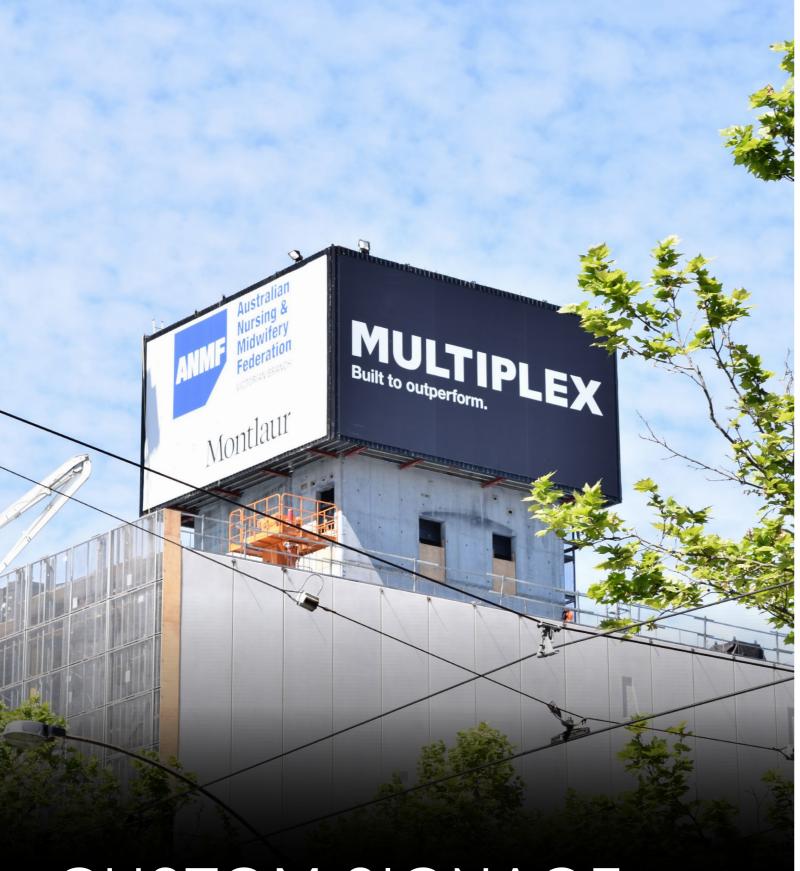

# CUSTOM SIGNAGE

At Signage HQ, we get that different situations call for different types of advertising. Flexibility is key for us. We have a range of custom products that can be used for marketing, brand awareness, or just getting your message out there.

WANT TO LEARN MORE?
PLEASE VISIT OUR WEBSITE
FOR MORE INFORMATION

Our custom signage printing services allow you to choose from various materials including mesh banners and vinyl PVC, depending on what works best for you. From construction banners, to billboard signage and event banners, we've got a range of products to suit every kind of business.

### TYPES OF CUSTOM SIGNAGE

- · Billboard signage
- Sporting banners
- Retail signage
- · Custom cut signage
- Jump form signage
- Bollard signs

22 | SIGNAGE HQ PRODUCT CATALOGUE | 23

Make your message pop with our sleek pull-up banners, impressive media walls and effective corflute a-frames! Perfect for making a bold statement, our pull-up banners are easy to set up and take down, providing a professional look with minimal effort. While media walls provide a striking, large-scale backdrop that grabs attention. Perfect for showcasing your brand, promoting key information, or creating a memorable photo opportunity. Our A-frames are perfect in high traffic areas where larger promotional advertising just won't fit. Elevate your display and captivate your audience effortlessly!