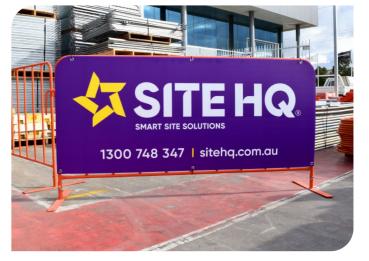

## PROVIDING

FAST TURNAROUNDS

AFFORDABLE PRICES

PRINTED IN AUSTRALIA

CLEAR COMMUNICATION

PREMIUM QUALITY PRODUCTS

Ideal for construction sites and events alike, our printed mesh banners and shade cloth are built to last. With vibrant colours, photo quality images and a full coverage print, they'll ensure your message pops! All our mesh banners are UV protected for extra durability and longevity.

Available in a range of densities, panel and banner sizes. Whether you need a 2.4m wide panel or 50m long rolls, we've got you covered. Explore our range including mesh banners, vinyl banners and plain shadecloth.

## 50% BLOCK OUT MESH BANNER

Our 50% block out mesh banner offers the lowest wind resistance in our mesh banner range. With its open weave, it allows 50% airflow while still ensuring your logos and images stand out. Ideal for construction sites exposed to high winds and open areas, it's the safest choice for scaffolding, temporary fence, or even between fence poles. By reducing the load on the structure, it's perfect for windy construction sites or events in open areas prone to high winds. If you need a durable, wind-resistant solution, our 50% block out mesh banner is an excellent option.