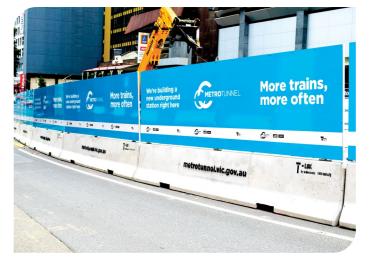

## PROVIDING

FAST TURNAROUNDS

AFFORDABLE PRICES

PRINTED IN AUSTRALIA

CLEAR COMMUNICATION

PREMIUM QUALITY PRODUCTS

Ideal for construction sites and events alike, our printed mesh banners and shade cloth are built to last. With vibrant colours, photo quality images and a full coverage print, they'll ensure your message pops! All our mesh banners are UV protected for extra durability and longevity.

## 50% BLOCK OUT MESH BANNER

Our 50% block out mesh banner offers the lowest wind resistance in our mesh banner range. With its open weave, it allows 50% airflow while still ensuring your logos and images stand out. Ideal for construction sites exposed to high winds and open areas, it's the safest choice for scaffolding, temporary fence, or even between fence poles. By reducing the load on the structure, it's perfect for windy construction sites or events in open areas prone to high winds. If you need a durable, wind-resistant solution, our 50% block out mesh banner is an excellent option.