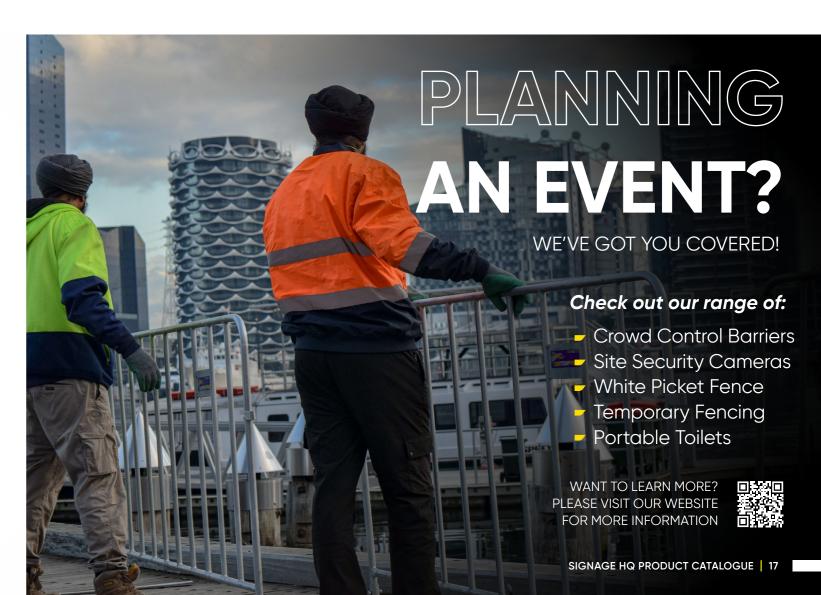

# CROWD CONTROL BARRIER COVERINGS

Crowd control barriers (CCB's) are essential for safe crowd management, but can sometimes detract from the overall aesthetic of your event. Elevate your event experience with our range of signage options for standard crowd control barriers. Enhance the look of your event and boost brand awareness with our variety of signage solutions.

## CROWD CONTROL BARRIER SLIPS

Create instant brand awareness and impact taking your events to the next level with our fully printed CCB's. These are a vital tool for safe crowd management but can be unsightly to the overall aesthetic of your event. Made from super durable Polymesh material, they come with VELCRO straps and eyelets for a snug, secure fit and simple installation. Being double sided there are no restrictions on colour, plus we use UV stabilised inks and materials, so your slips will remain vivid as well as durable. Grab yours today!

#### USAGE

- Sporting events
- Concerts
- Festivals
- Local advertising

Our CCB slips are designed to suit standard Crowd Control Barrier. Ask us how we can help you hire or buy these for your next event.