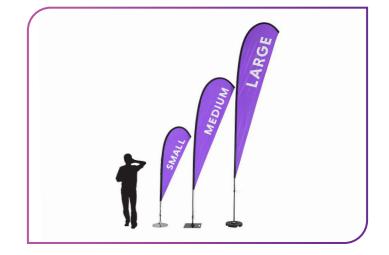

## FEATHER FLAGS

Our feather flags provide ample advertising space while creating more movement in a breeze.

#### SIDES

Double sided or single/mirror

Small, medium and large

## RECTANGLE FLAGS

Our rectangular flags provide the maximum display area for ultimate design flexibility and impact.

#### **USAGE**

 Sporting events Concerts Festivals Shop fronts

Double sided or single/mirror

Small, medium and large

## TEARDROP FLAGS

Unlike regular flags, teardrop flags are stretched tight over the rod, so they pivot with the wind.

#### USAGE

Sporting events

 Concerts Shop fronts

Festivals

Double sided or single/mirror

Small, medium and large