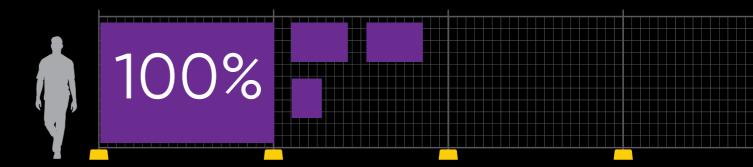

#### USAGE

- Hoarding
- Construction banners
- Events
- · Billboard signage

MAXIMUM SIZE Available up to 5m high x 20m long

Print surface 100%, Weight 510gsm

| PRINT SURFACE AREA |         |     |         |         |  |
|--------------------|---------|-----|---------|---------|--|
| 0%                 | 25%     | 50% | 75%     | 100%    |  |
| AIRFLOV            | V       |     |         |         |  |
| 0%                 | 25%     | 50% | 75%     | 100%    |  |
| DURABII            | LITY    |     |         |         |  |
| 1 YEAR             | 2 YEARS |     | 3 YEARS | 5 YEARS |  |