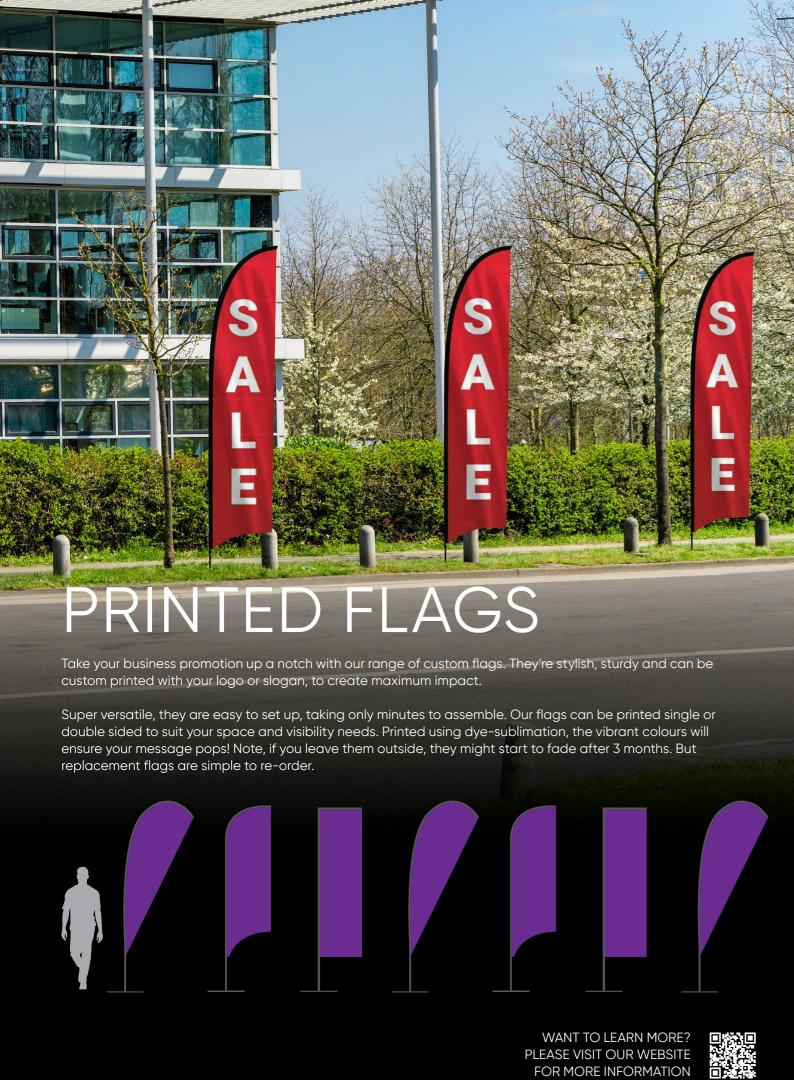

## FEATHER FLAGS

Our feather flags provide ample advertising space while creating more movement in a breeze.

## RECTANGLE FLAGS

Our rectangular flags provide the maximum display area for ultimate design flexibility and impact.

## TEARDROP FLAGS

Unlike regular flags, teardrop flags are stretched tight over the rod, so they pivot with the wind.