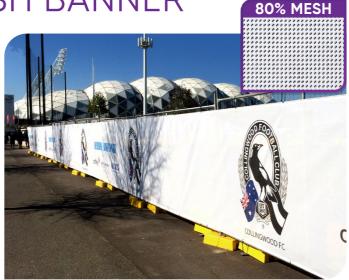

4 SIGNAGE HQ PRODUCT CATALOGUE

80% BLOCK OUT MESH BANNER

Our premium 80% block out mesh banner provides the ultimate canvas for your high-quality imagery. It provides the optimal print surface while still allowing 20% airflow. Unleash your vibrant imagery and make your site pop with our 80% block out mesh banner!

Please note: while it does allow 20% airflow, it will still catch 80% of the wind load, so we advise caution when installing this product outdoors onto temporary or permanent cyclone fencing.

If you have any concerns, please talk to us and we'd be happy to advise if this product is suitable for your site.

#### **USAGE**

- Construction site fencing
- Events
- Hoarding
- Personalised custom banners

#### MAXIMUM SIZE

Available up to 5m high x 50m long roll (cut to size)

#### **SPECS**

Print surface 80%, Threadcount 12x12, Weight 280gsm

| PRINT SUR | FACE AREA |     |         |         |
|-----------|-----------|-----|---------|---------|
| 0%        | 25%       | 50% | 75%     | 100%    |
| AIRFLOW   |           |     |         |         |
| 0%        | 25%       | 50% | 75%     | 100%    |
| DURABILIT | Υ         |     |         |         |
| 1 YEAR    | 2 YEARS   |     | 3 YEARS | 5 YEARS |