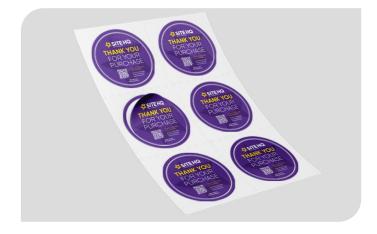

## **BUMPER STICKERS**

Our bumper stickers are an ideal way to spread your brand message and are an excellent promotional tool. Available in square or classic rectangular design, we have a range of durability ratings ranging from 1 to 4 years, so talk to us today about your requirements.

## SHEETED STICKERS

Sheeted stickers provide multiple custom shapes on individual sheets, making them a breeze to peel and stick wherever you please. Great as a promotional item to give your brand the attention it needs. Talk to us to today about your required design.

## **CUSTOM CUT STICKERS**

Needing something particularly unique, that is not a standard shape? We also offer custom cut stickers. Kiss cut to any simple shape, they're easy to peel and stick wherever you heart desires!