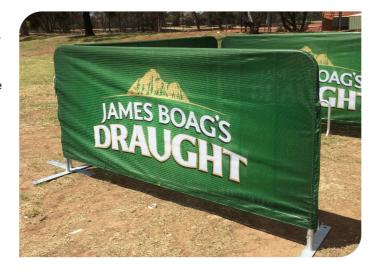

## PROVIDING

FAST TURNAROUNDS

AFFORDABLE PRICES

PRINTED IN AUSTRALIA

CLEAR COMMUNICATION

PREMIUM QUALITY PRODUCTS

Ideal for construction sites and events alike, our printed mesh banners and shade cloth are built to last. With vibrant colours, photo quality images and a full coverage print, they'll ensure your message pops! All our mesh banners are UV protected for extra durability and longevity.

Available in a range of densities, panel and banner sizes. Whether you need a 2.4m wide panel or 50m long rolls, we've got you covered. Explore our range including mesh banners, vinyl banners and plain shadecloth.

## 50% BLOCK OUT MESH BANNER

Our 50% block out mesh banner offers the lowest wind resistance in our mesh banner range. With its open weave, it allows 50% airflow while still ensuring your logos and images stand out. Ideal for construction sites exposed to high winds and open areas, it's the safest choice for scaffolding, temporary fence, or even between fence poles. By reducing the load on the structure, it's perfect for windy construction sites or events in open areas prone to high winds. If you need a durable, wind-resistant solution, our 50% block out mesh banner is an excellent option.