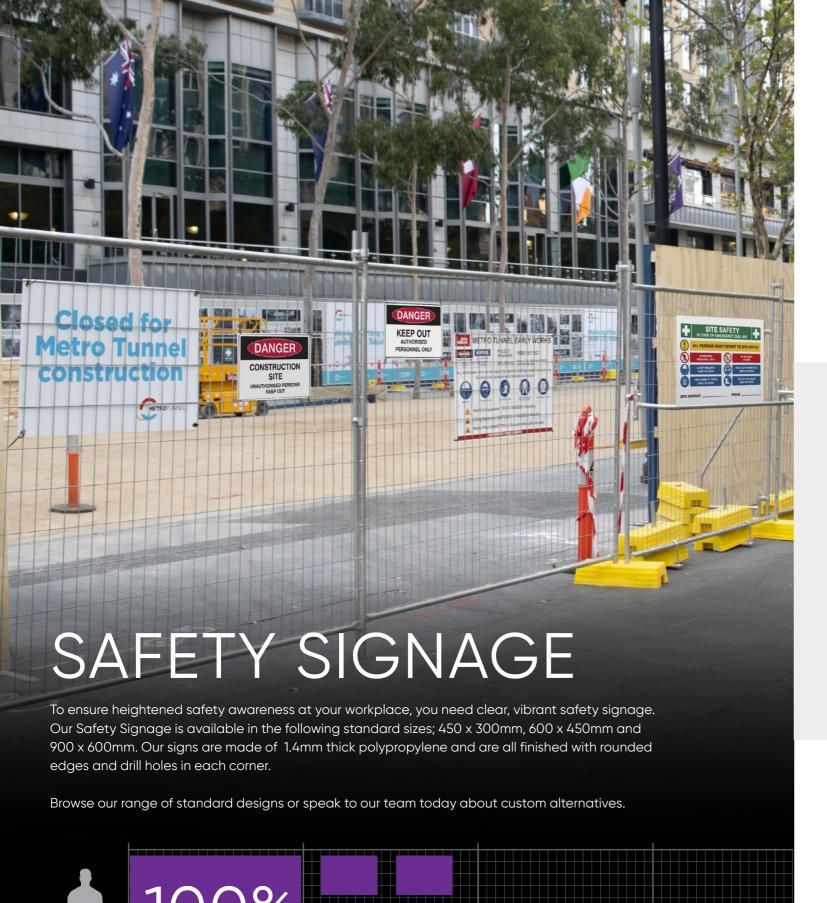

## POLYPROPYLENE BOARDS

Not looking for the expense of aluminium boards but wanting something more durable than your standard corflute? Then polypropylene boards could be your answer. This highly durable, UV treated material is ideal for both indoors and outdoors. 100% recyclable, it's heavier than corflute with a simple, clean, smooth surface, that's perfect for creating vibrant prints. This is why it is the preferred material for safety signage.