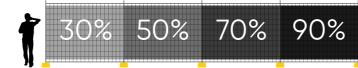

#### USAGE

- Hoarding
- Construction banners
- Events
- · Billboard signage

MAXIMUM SIZE Available up to 5m high x 20m long

Print surface 100%, Weight 510gsm

| PRINT SURFACE AREA |         |     |         |         |  |
|--------------------|---------|-----|---------|---------|--|
| 0%                 | 25%     | 50% | 75%     | 100%    |  |
| AIRFLOV            | V       |     |         |         |  |
| 0%                 | 25%     | 50% | 75%     | 100%    |  |
| DURABII            | LITY    |     |         |         |  |
| 1 YEAR             | 2 YEARS |     | 3 YEARS | 5 YEARS |  |