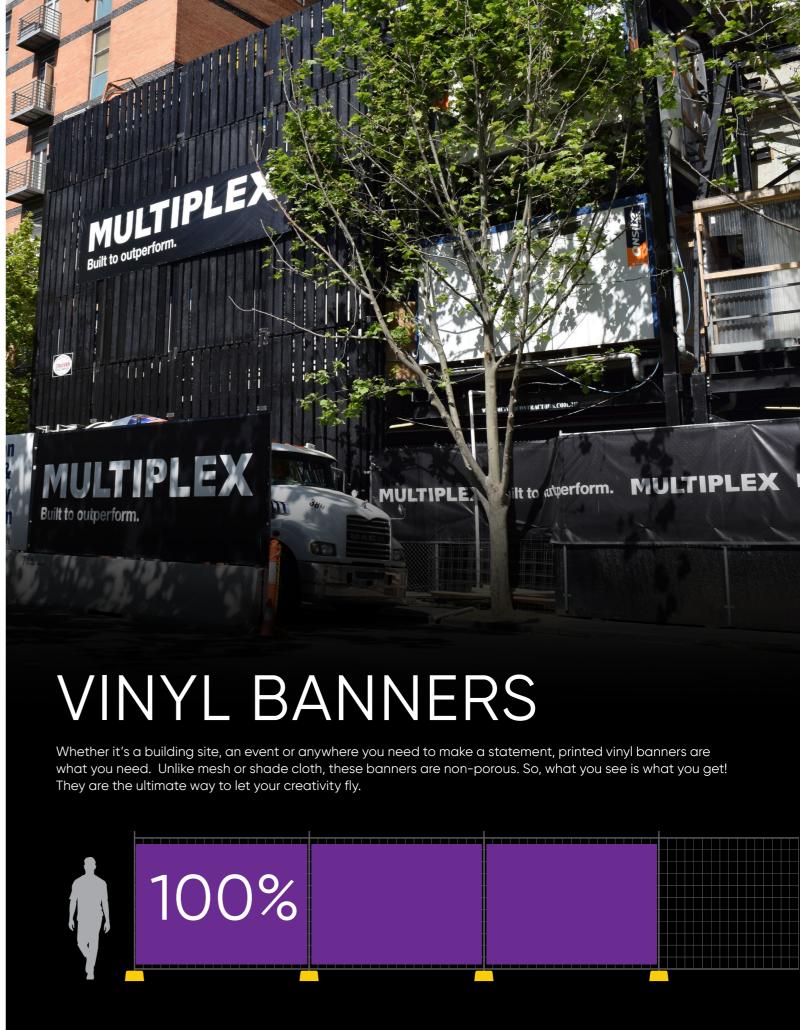

## PRINTED VINYL COATED BANNERS

Our printed vinyl banners have the sharpest print quality of all our banner options. These banners are non-porous, ensuring print quality is sharp and crisp, and images appear crystal clear and vibrant. Using UV stabilised inks and materials, these banners are fade resistant ensuring your images remain dynamic and vivid, long outlasting any paper alternative.

Our vinyl banners can be created to any size or length. Ideal for indoors, they may not be suitable for all applications due to wind loads. If you have any questions, we're happy to help.