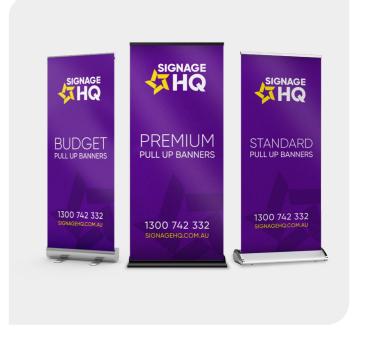

## **PULL UP BANNERS**

Our Australian-made pull up banners will create impact at your next event. With a range of sizes and bases to choose from, we use thick, non-curling satin film and long-lasting, tear-resistant material, to create a sharp and professional look.

Our banners all come with a padded carry bag for easy transport! Choose from our range of budget-friendly, standard, or premium options to fit your needs. Elevate your display game with ease!

BUDGET

**PRFMIUM** 

STANDARD