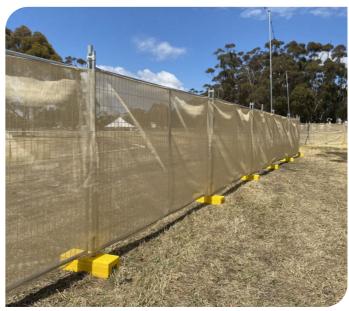

## PLAIN SHADE CLOTH

Our heavy duty, UV-protected shade cloth is ideal for both commercial and residential use. Available in a wide range of colours, densities and widths, we're sure to have an option to suit your needs. So, whether you are creating a private oasis at home and need sun protection or are looking to cover a commercial space, we have the options for you.

#### USAGE

- Construction site fencing
- Privacy screening

MAXIMUM SIZE

Available up to 3.6m high x 50m long roll

RANGE OF COLOURS

Black, blue, green, sandstone, white