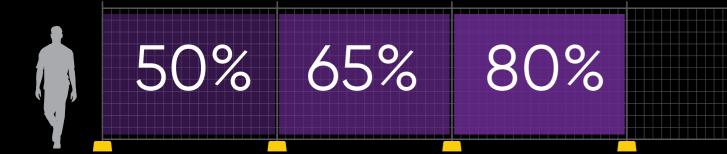

## 50% BLOCK OUT MESH BANNER

Our 50% block out mesh banner offers the lowest wind resistance in our mesh banner range. With its open weave, it allows 50% airflow while still ensuring your logos and images stand out. Ideal for construction sites exposed to high winds and open areas, it's the safest choice for scaffolding, temporary fence, or even between fence poles. By reducing the load on the structure, it's perfect for windy construction sites or events in open areas prone to high winds. If you need a durable, wind-resistant solution, our 50% block out mesh banner is an excellent option.

## 65% BLOCK OUT MESH BANNER

Our 65% block out mesh banner provides the fine balance between airflow and best quality for your print. It's ideal for those who want their visuals to pop but also allow for greater airflow. With slightly larger perforations than our 80% block out mesh it provides 65% surface area to a 35% wind flow.

4 SIGNAGE HQ PRODUCT CATALOGUE

80% BLOCK OUT MESH BANNER

Our premium 80% block out mesh banner provides the ultimate canvas for your high-quality imagery. It provides the optimal print surface while still allowing 20% airflow. Unleash your vibrant imagery and make your site pop with our 80% block out mesh banner!