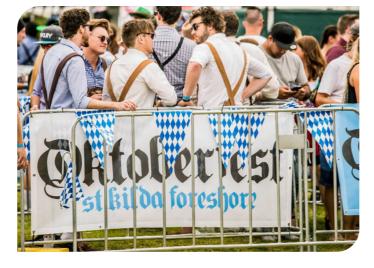

# CROWD CONTROL BARRIER COVERINGS

Crowd control barriers (CCB's) are essential for safe crowd management, but can sometimes detract from the overall aesthetic of your event. Elevate your event experience with our range of signage options for standard crowd control barriers. Enhance the look of your event and boost brand awareness with our variety of signage solutions.

## CROWD CONTROL BARRIER SLIPS

Create instant brand awareness and impact taking your events to the next level with our fully printed CCB's. These are a vital tool for safe crowd management but can be unsightly to the overall aesthetic of your event. Made from super durable Polymesh material, they come with VELCRO straps and eyelets for a snug, secure fit and simple installation. Being double sided there are no restrictions on colour, plus we use UV stabilised inks and materials, so your slips will remain vivid as well as durable. Grab yours today!

## CROWD CONTROL BARRIER BANNERS

Needing to create impact at your next event, our mesh banners could be the answer! These are a vibrant, cost-effective opportunity to elevate your brand. Easy to install using cable ties, they're guaranteed to turn heads, and are the ultimate solution for your promotional needs. We have both single sided and double sided options. With full coverage print, hemming and eyelets every 500mm, these banners will take your standard CCB's to new heights.