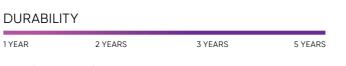

#### USAGE

- Hoarding
- Construction banners
- Events
- · Billboard signage

MAXIMUM SIZE Available up to 5m high x 20m long

Print surface 100%, Weight 510gsm

| PRINT SURFACE AREA |         |     |         |         |  |
|--------------------|---------|-----|---------|---------|--|
| 0%                 | 25%     | 50% | 75%     | 100%    |  |
| AIRFLOV            | V       |     |         |         |  |
| 0%                 | 25%     | 50% | 75%     | 100%    |  |
| DURABII            | LITY    |     |         |         |  |
| 1 YEAR             | 2 YEARS |     | 3 YEARS | 5 YEARS |  |